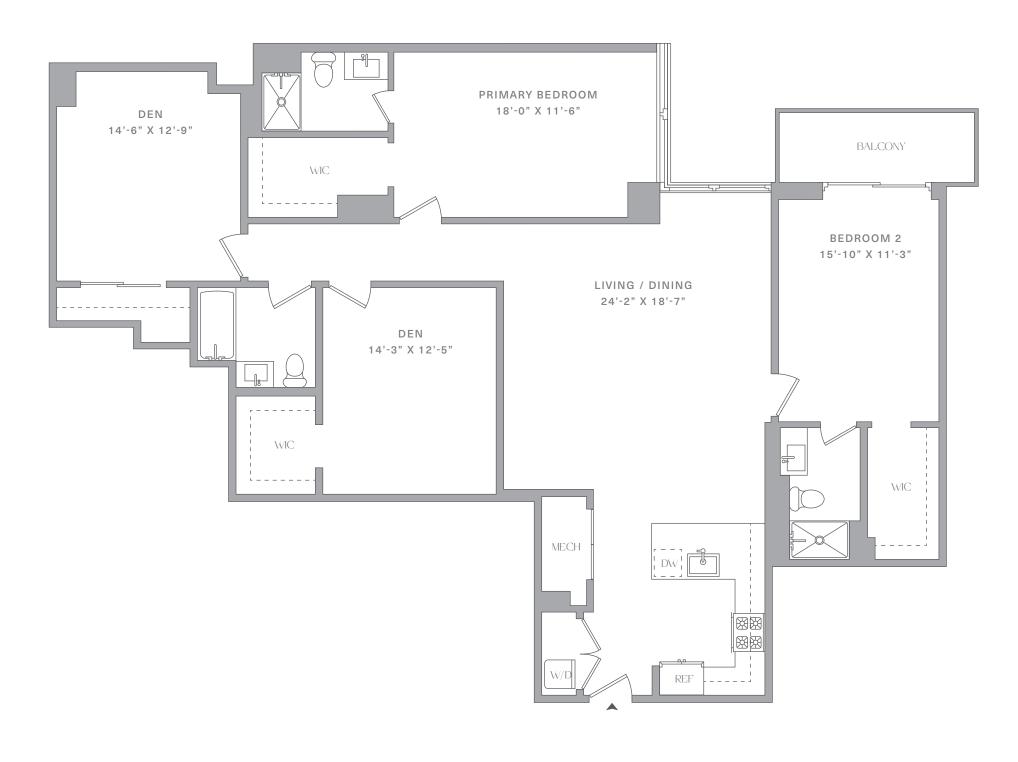

## RESIDENCE T1

8<sup>TH</sup>,17<sup>TH</sup> - 24<sup>TH</sup> FLOORS

2 BEDROOM + 2 DEN - 3 BATHROOM BALCONY 1,855 INTERIOR SQ. FT. 70 EXTERIOR SQ. FT.

## **RESIDENCE FEATURES**

- White Maple 8' Entrance Doors
- 10' to 13'-8" High Loft Like Ceilings
- Expansive Windows with Sound Insulating Glass
- Floor to Ceiling Windows in Many Apartments
- Thermostatically Controlled Focused Air Heating and Air Conditioning with Aerus Air Scrubber Specialty Filtration System
- Solar Shades in Each Bedroom
- Exposed Spiral Duct Work