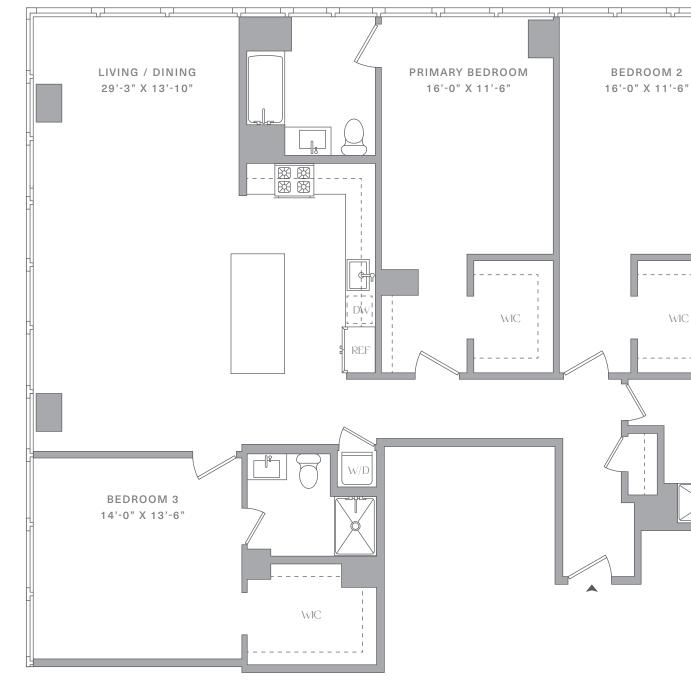

## **RESIDENCE** T4

8<sup>TH</sup> - 24<sup>TH</sup> FLOORS

3 BEDROOM - 3 BATHROOM 1,826 INTERIOR SQ. FT.

## **RESIDENCE FEATURES**

- White Maple 8' Entrance Doors
- 10' to 13'-8" High Loft Like Ceilings
- Expansive Windows with Sound Insulating Glass
- · Floor to Ceiling Windows in Many Apartments
- Thermostatically Controlled Focused Air Heating and Air Conditioning with Aerus Air Scrubber Specialty Filtration System
- Solar Shades in Each Bedroom
- Exposed Spiral Duct Work

BANHATTAN & All dimensions are approximate and subject to normal construction variances and tolerances. Plans may contain minor variations from floor to floor.

15<sup>™</sup> ST