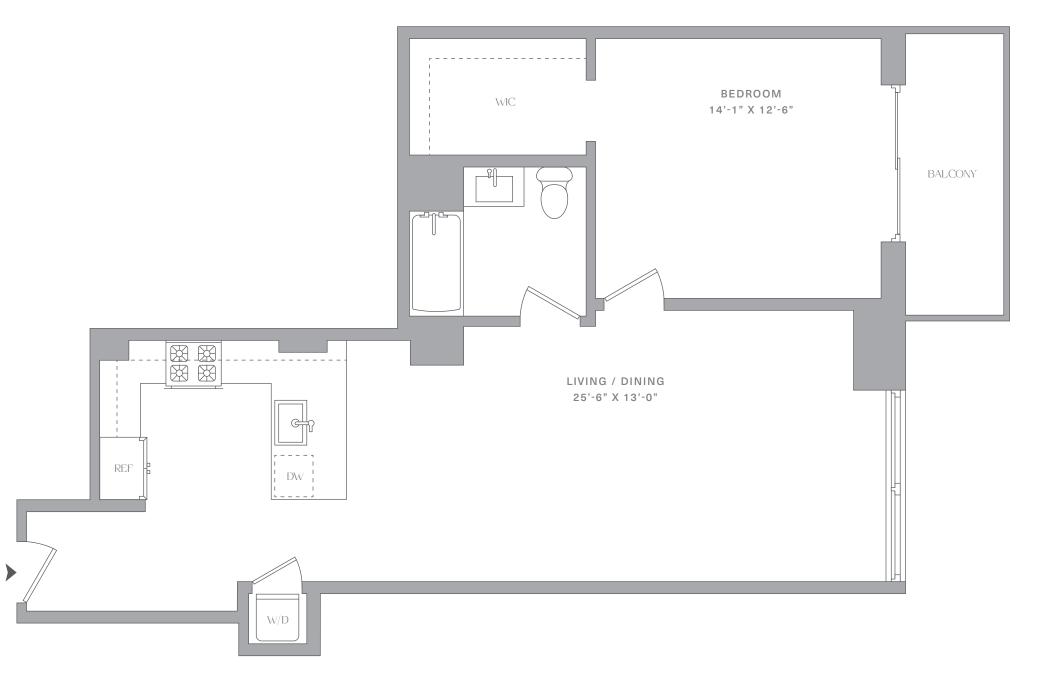

## RESIDENCE T16

9<sup>TH</sup> - 24<sup>TH</sup> & 27<sup>TH</sup> FLOORS

1 BEDROOM - 1 BATHROOM BALCONY 851 INTERIOR SQ. FT. 70 EXTERIOR SQ. FT.